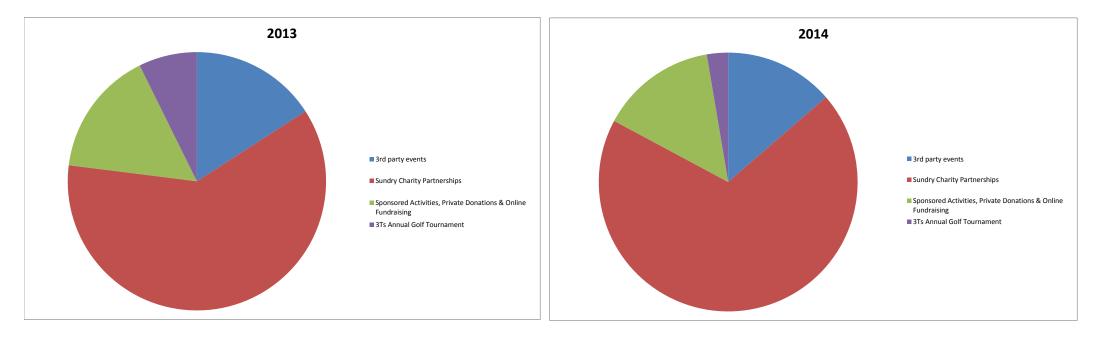

## The 3T's Ltd Income

|                                                              | Year ended 30<br>June 2013 | Year ended 30<br>June 2014 |
|--------------------------------------------------------------|----------------------------|----------------------------|
| 3rd party events                                             | 36,563                     | 41,344                     |
| Sundry Charity Partnerships                                  | 140,577                    | 209,799                    |
| Sponsored Activities, Private Donations & Online Fundraising | 36,145                     | 44,015                     |
| 3Ts Annual Golf Tournament                                   | 16,810                     | 8,048                      |
|                                                              |                            |                            |
|                                                              | 230,095.0                  | 303,207                    |