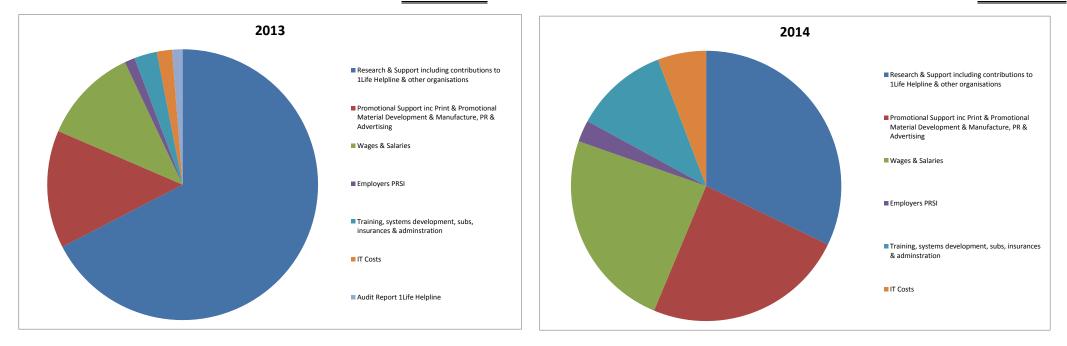

## The 3T's Ltd Expenditure

|                                                                                      | Year ended 30<br>June 2013 |
|--------------------------------------------------------------------------------------|----------------------------|
| Research & Support including contributions to 1Life Helpline & other organisations   | 305,504                    |
| Promotional Support inc Print & Promotional Material Development & Manufacture, PR & | 63,769                     |
| Wages & Salaries                                                                     | 52,198                     |
| Employers PRSI                                                                       | 5,549                      |
| Training, systems development, subs, insurances & adminstration                      | 12,312                     |
| IT Costs                                                                             | 8,244                      |
| Audit Report 1Life Helpline                                                          | 5,657                      |

## 453,232

## -230,204

13,369

5,956

Year ended 30 June 2014