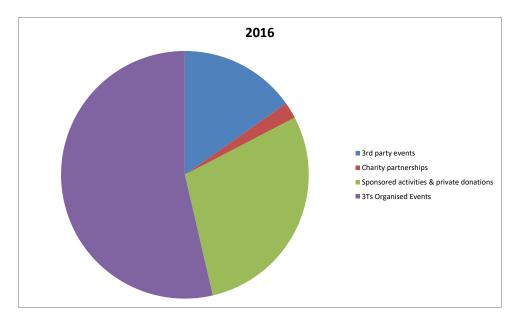

## The 3T's Ltd Income

3rd party events Charity partnerships Sponsored activities & private donations 3Ts Organised Events

| Year ended 30<br>June 2015 |
|----------------------------|
| 37,425                     |
| 30,385                     |
| 35,266                     |
| 39,612                     |
|                            |
| 142,687                    |

Year ended 30 June 2016 27,975 3,935 53,341 98,569