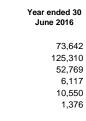

---------|-----------|
| Research & Support inc contribution to other organisations                                                   | 72,231    |
| Promotional & Educational Support inc Print & Promotional Material Manufacture, PR & Advertising & Event Cos | 83,611    |
| Wages & Salaries                                                                                             | 58,521    |
| Employers PRSI                                                                                               | 6,291     |
| Training, systems development, subs, insurances & adminstration                                              | 10,078    |
| IT Costs                                                                                                     | 3,361     |

234,094

Year ended 30





269,764



## The 3T's Ltd Income

3rd party events Charity partnerships Sponsored activities & private donations 3Ts Organised Events

| Year ended 30<br>June 2015 |
|----------------------------|
| 37,425                     |
| 30,385                     |
| 35,266                     |
| 39,612                     |
|                            |
| 142,687                    |

Year ended 30 June 2016 27,975 3,935 53,341 98,569