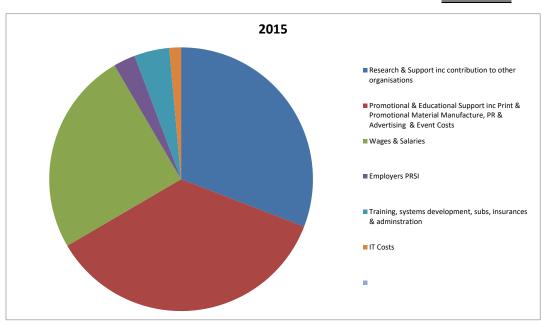

## The 3T's Ltd Expenditure

|                                                                                                              | June 2015 |
|--------------------------------------------------------------------------------------------------------------|-----------|
| Research & Support inc contribution to other organisations                                                   | 72,231    |
| Promotional & Educational Support inc Print & Promotional Material Manufacture, PR & Advertising & Event Cos | 83,611    |
| Wages & Salaries                                                                                             | 58,521    |
| Employers PRSI                                                                                               | 6,291     |
| Training, systems development, subs, insurances & adminstration                                              | 10,078    |
| IT Costs                                                                                                     | 3,361     |

234,094

Year ended 30

269,764