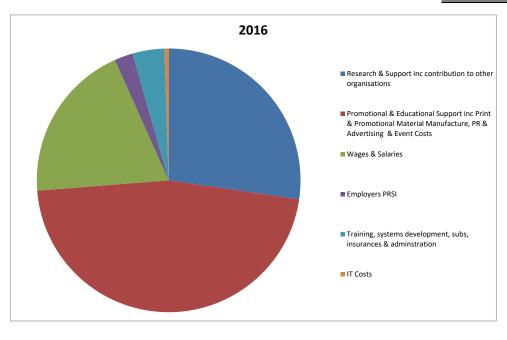

234,094

Year ended 30

269,764

Year ended 30 June 2016 27,975 3,935 53,341 98,569