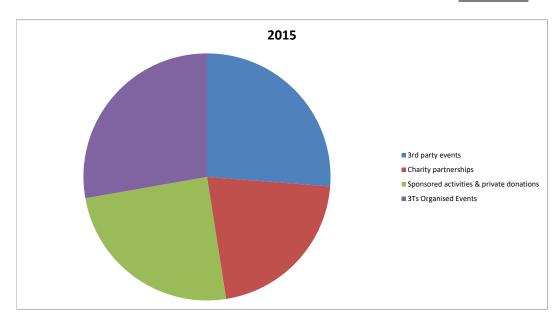

## The 3T's Ltd Income

3rd party events Charity partnerships Sponsored activities & private donations 3Ts Organised Events

| Year ended 30<br>June 2015 |
|----------------------------|
| 37,425                     |
| 30,385                     |
| 35,266                     |
| 39,612                     |
|                            |
| 142,687                    |